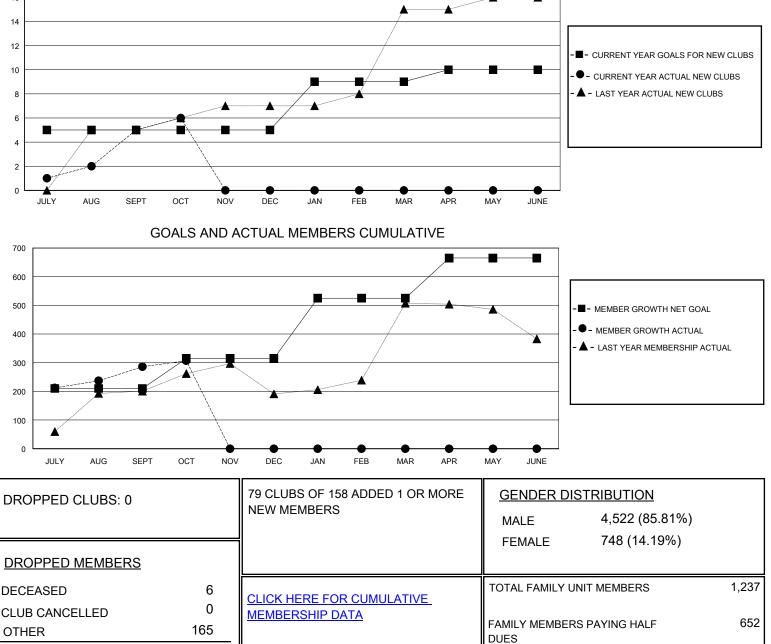

## MONTHLY MEMBERSHIP PROGRESS REPORT

District 318 C

Results as of: 10/31/2023

| GMT:                  |               | LOC       | ATION INDIA   |                       |                        |                         | GMT CA                                             |
|-----------------------|---------------|-----------|---------------|-----------------------|------------------------|-------------------------|----------------------------------------------------|
| Clubs                 |               |           |               | Members               |                        |                         |                                                    |
| RESULTS FOR 2023-2024 |               |           |               | RESULTS FOR 2023-2024 |                        |                         |                                                    |
| QUARTER               | NEW CLUB GOAL | NEW CLUBS | DROPPED CLUBS | QUARTER               | BER GROWTH NET<br>GOAL | MEMBER GROWTH<br>ACTUAL | DROPPED<br>MEMBERS ACTUAL<br>(including transfers) |
| JULY/AUG/SEPT         | 5             | 5         | 0             | JULY/AUG/SEPT         | 210                    | 442                     | 147                                                |
| OCT/NOV/DEC           | 0             | 1         | 0             | OCT/NOV/DEC           | 105                    | 45                      | 24                                                 |
| JAN/FEB/MAR           | 4             | 0         | 0             | JAN/FEB/MAR           | 210                    | 0                       | 0                                                  |
| APR/MAY/JUNE          | 1             | 0         | 0             | APR/MAY/JUNE          | 140                    | 0                       | 0                                                  |
| L                     | GOALS         | AND ACTUA | L NEW CLUBS C | UMULATIVE             |                        |                         |                                                    |
| 16                    |               |           |               |                       |                        |                         |                                                    |